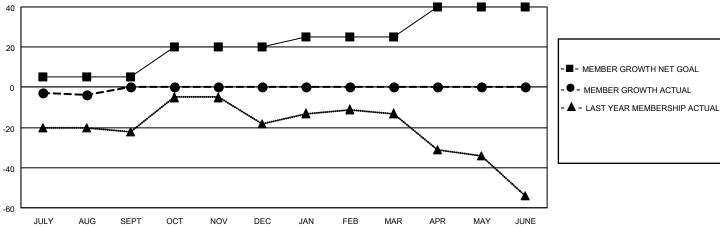

### GOALS AND ACTUAL MEMBERS CUMULATIVE

| MAY JUNE                      | <br><u>:</u> |  |  |  |  |
|-------------------------------|--------------|--|--|--|--|
| GENDER DISTRIBUTION           |              |  |  |  |  |
| MALE                          | 582 (69.95%) |  |  |  |  |
| FEMALE                        | 250 (30.05%) |  |  |  |  |
|                               |              |  |  |  |  |
| TOTAL FAMILY UNIT MEMBERS 156 |              |  |  |  |  |